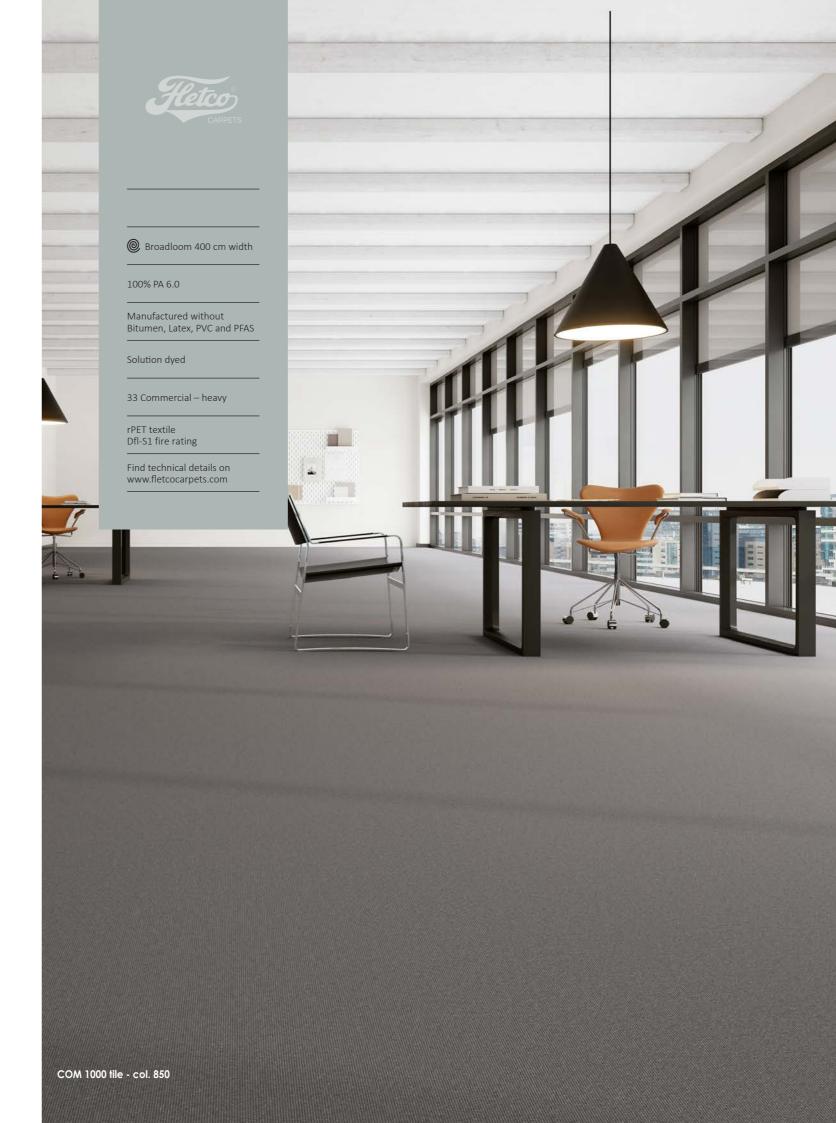

## COM 1000 - quality and functionality at all times

With its stringently simple design, COM 1000 is the essence of a timeless carpet with an emphasis on exquisite quality and exceptional functionality. The classic expression sparks associations to cobblestone paving, a classic architectural element in the urban space.

The flat-woven carpet is the obvious first choice in settings with extraordinary cleaning requirements along with high standards for quality and comfort.

COM 1000 is woven from dyed-in-the-wool yarn, which ensures that the carpet will stay beautiful in settings that are subject to especially demanding cleaning procedures.